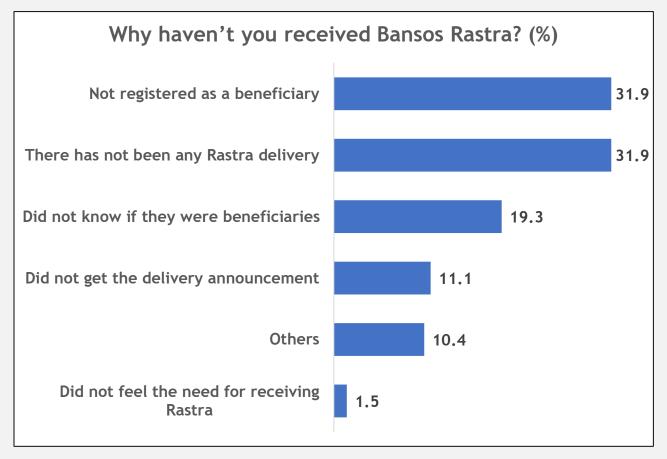

#### Reasons for Not Having Received Bansos Rastra

Approximately one-third of Family Beneficiaries (32%) not having received Bansos Rastra stated that they were not registered as beneficiaries of the 2018 Bansos Rastra. The other one-third (32%) stated that no Bansos Rastra rice had been delivered to their areas.