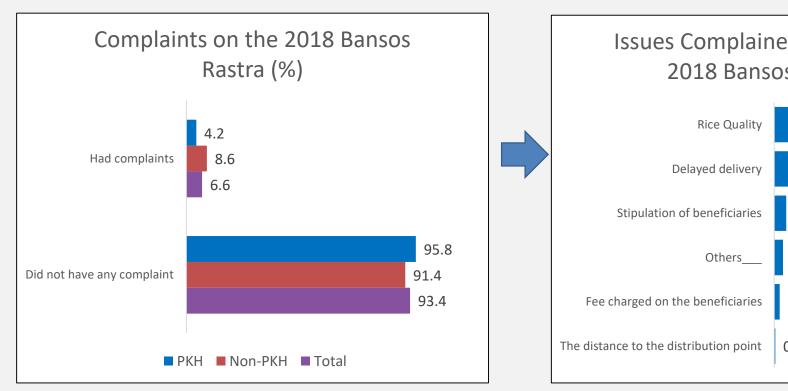

#### Among Family Beneficiaries who had complaints regarding the 2018 Bansos Rastra, most of the complaints related to the rice quality

|                     | Have Received the 2018 Bansos Rastra |     | Total |
|---------------------|--------------------------------------|-----|-------|
|                     | Dalisus Rastia                       |     | TOLAI |
| Beneficiary Samples | Yes                                  | No  |       |
| PKH                 | 214                                  | 57  | 271   |
| Non-PKH             | 256                                  | 78  | 334   |
| Total               | 470                                  | 135 | 605   |

Despite the fact that a considerable number of Family Beneficiaries complained about the rice quality, only a few of them (6%) reported their concerns.