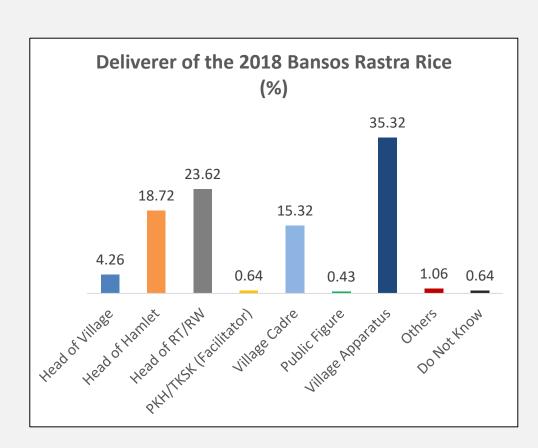

Most of the Bansos Rastra rice deliverers were the heads of RT/RW (42.3 %) and village apparatuses (39.6%)