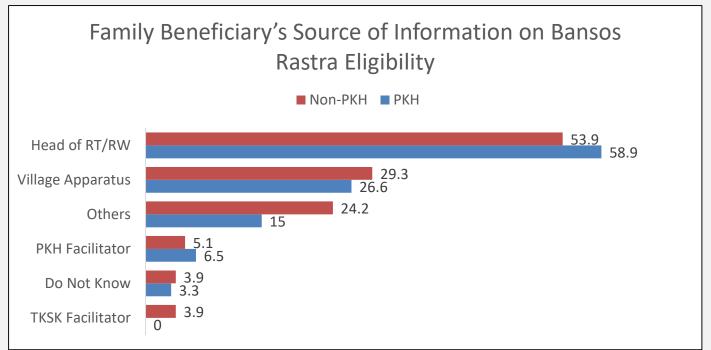

# Most of the Family Beneficiaries received information on their Bansos Rastra eligibility through the RT/RW or village apparatuses

|                        | Have Received the 2018<br>Bansos Rastra |     | Total |  |
|------------------------|-----------------------------------------|-----|-------|--|
| Beneficiary<br>Samples | Yes                                     | No  | iotai |  |
| PKH                    | 214                                     | 57  | 271   |  |
| Non-PKH                | 256                                     | 78  | 334   |  |
| Total                  | 470                                     | 135 | 605   |  |