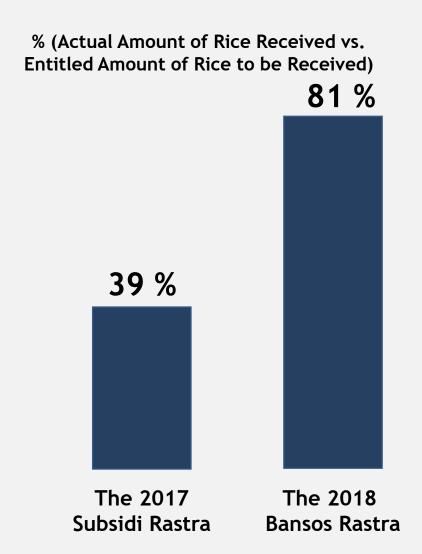

#### The Amount of Rice Received

The average actual amount of rice received by Family Beneficaries was 5.8 kgs for the 2017 Subsidi Rastra and 8.1 kgs for the 2018 Bansos Rastra