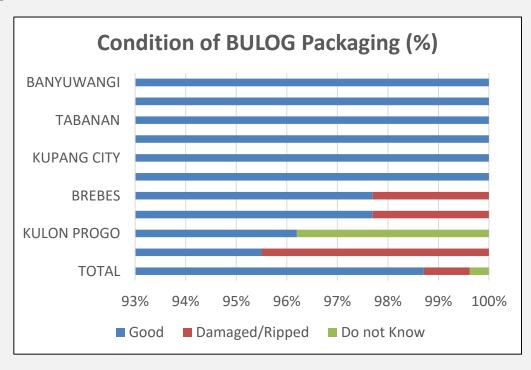

#### Packaging of the Bansos Rastra Rice

Most of the Family Beneficiaries received the 2018 Bansos Rastra rice in BULOG packaging. Almost all of those who did stated that the packages were received in good condition.