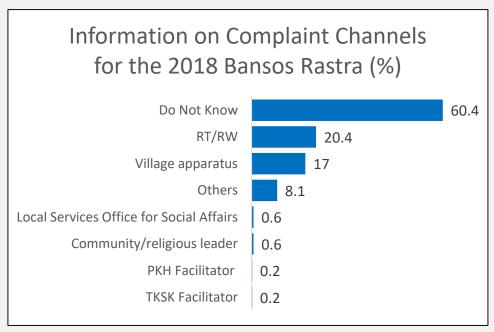

### Most of the Family Beneficiaries identified the RT/RW and village apparatuses as the main channels for complaints

|                     | Have Received the 2018<br>Bansos Rastra |     | Total |
|---------------------|-----------------------------------------|-----|-------|
| Beneficiary Samples | Yes                                     | No  |       |
| PKH                 | 214                                     | 57  | 271   |
| Non-PKH             | 256                                     | 78  | 334   |
| Total               | 470                                     | 135 | 605   |