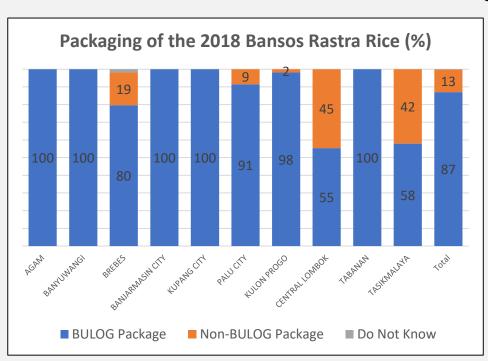

#### Packaging of the Bansos Rastra Rice

Most of the Family Beneficiaries received the 2018 Bansos Rastra rice in BULOG packaging. Almost all of those who did stated that the packages were received in good condition.