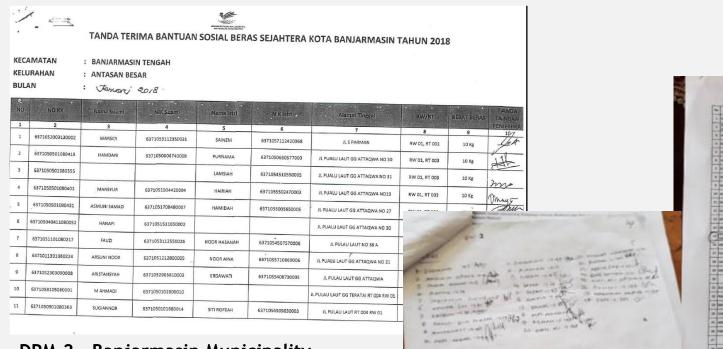

#### Monthly List of Actual Rastra Rice Recipients (DPM-2)

DPM-2 - Banjarmasin Municipality

Not all of the villages/kelurahan understood they were required to prepare the DPM-2; not all of the villages/kelurahan had the DPM-2 template.