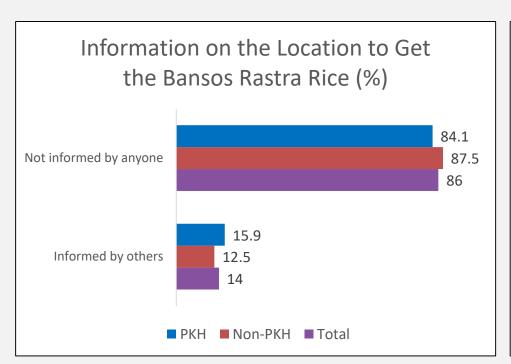

## The majority of Family Beneficiaries were well aware of the location for getting Bansos Rastra rice (84.1%). However, only a small proportion of them got sufficient information on the timing of the monthly delivery.