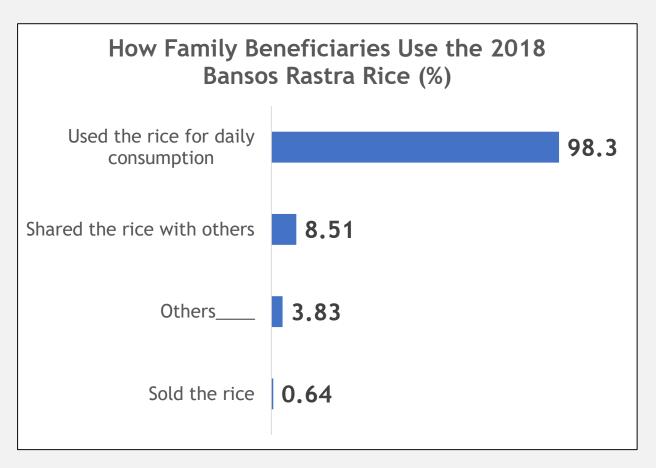

#### Uses of the 2018 Bansos Rastra Rice

Almost all of the Family Beneficiaries (98.3%) stated they used the 2018 Bansos Rastra rice for their own consumption.

| Sample Distribution   | Total |
|-----------------------|-------|
| Had Received Rastra   | 470   |
| Yet to receive Rastra | 135   |
| Total                 | 605   |