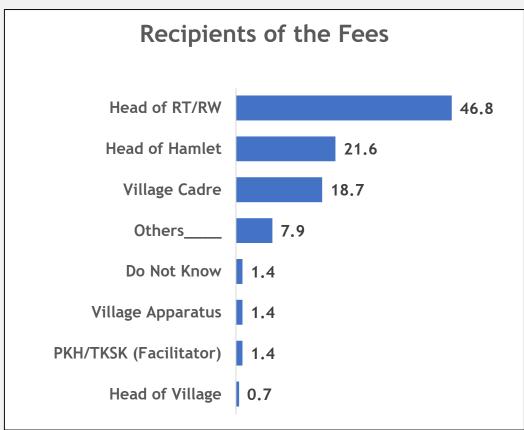

#### Components of the Rice Redemption Fee

The aforementioned fee mostly covers for transportation cost (76.3%). The majority of the Family Beneficiaries (68.4%) said they had paid the redemption fee to the local distribution team (Heads of RT/RW/Hamlets)