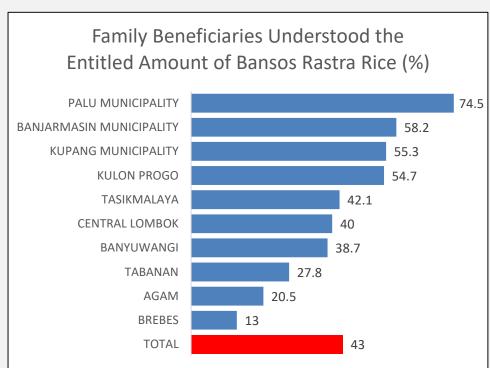

## More than half of the Family Beneficiaries were not aware of the amount of Bansos Rastra rice they were entitled to

|                        | Have Received the 2018 Bansos<br>Rastra |     | Total |  |
|------------------------|-----------------------------------------|-----|-------|--|
| Beneficiary<br>Samples | Yes                                     | No  | Total |  |
| PKH                    | 214                                     | 57  | 271   |  |
| Non-PKH                | 256                                     | 78  | 334   |  |
| Total                  | 470                                     | 135 | 605   |  |