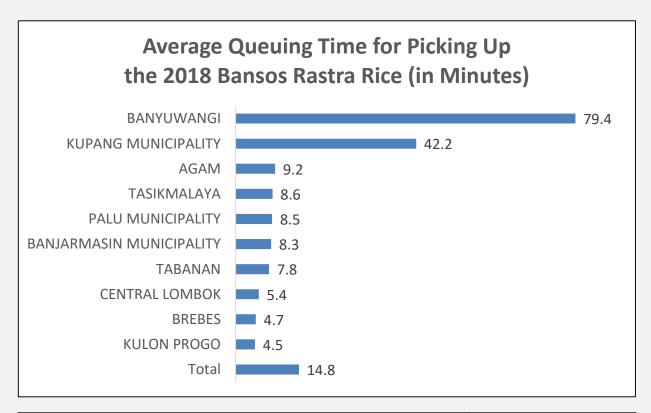

## Average Waiting/Queuing Time for Picking Up the 2018 Bansos Rastra Rice

In average, Family
Beneficiaries queued for
14.8 minutes when
picking up their Bansos
Rastra rice in 2018. In
Kupang and Banyuwangi,
beneficiaries waited
longer compared with
those in other regions,
respectively 42.2 and
79.4 minutes.