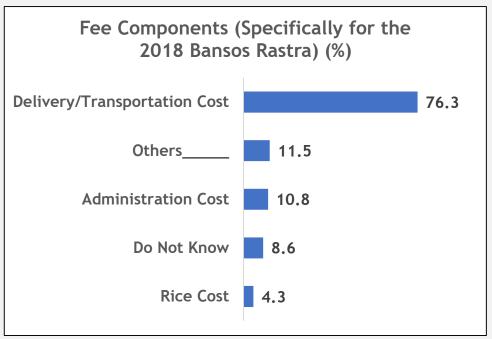

#### Components of the Rice Redemption Fee

The aforementioned fee mostly covers for transportation cost (76.3%). The majority of the Family Beneficiaries (68.4%) said they had paid the redemption fee to the local distribution team (Heads of RT/RW/Hamlets)