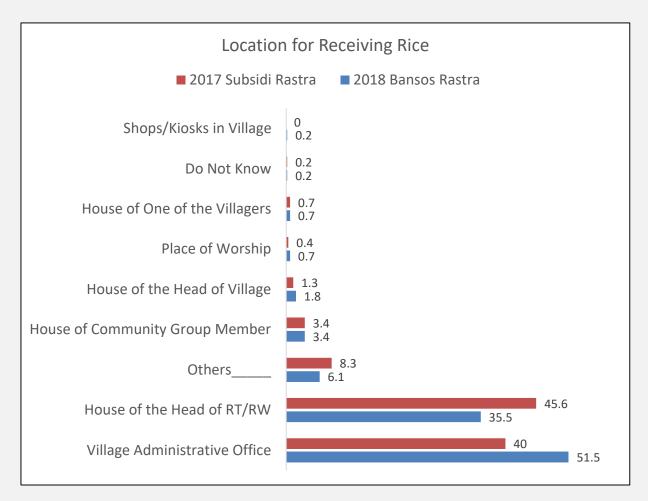

#### Allotment Points for Bansos Rastra Rice Delivery

Almost half of Family Beneficiaries (45.6%) received the 2017 Subsidi Rastra rice at the house of the Head of the Community Unit (RW)/Neighbourhood Unit (RT).

Concerning the 2018 Bansos Rastra rice, more than half of the Family Beneficiaries (51.5%) picked up the packages at the Village Administrative Office.

| Sample Distribution   | Total |
|-----------------------|-------|
| Had Received Rastra   | 470   |
| Yet to Receive Rastra | 135   |
| Total                 | 605   |