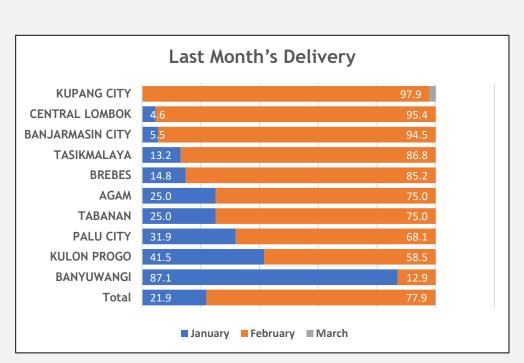

#### Bansos Rastra Delivery (January - February 2018)

The majority of Family Beneficiaries (77.3%) have received the 2018 Bansos Rastra rice.

The majority of Family Beneficiaries have received Bansos Rastra rice for the allocations of January and February 2018.

| Delivery Samples                | Total |
|---------------------------------|-------|
| Have Received Bansos Rastra     | 470   |
| Have Not Received Bansos Rastra | 135   |
| Total                           | 605   |