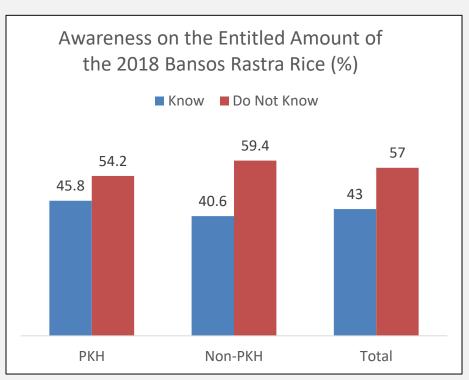

## More than half of the Family Beneficiaries were not aware of the amount of Bansos Rastra rice they were entitled to

|                        | Have Received the 2018 Bansos<br>Rastra |     | Total |  |
|------------------------|-----------------------------------------|-----|-------|--|
| Beneficiary<br>Samples | Yes                                     | No  | Total |  |
| PKH                    | 214                                     | 57  | 271   |  |
| Non-PKH                | 256                                     | 78  | 334   |  |
| Total                  | 470                                     | 135 | 605   |  |