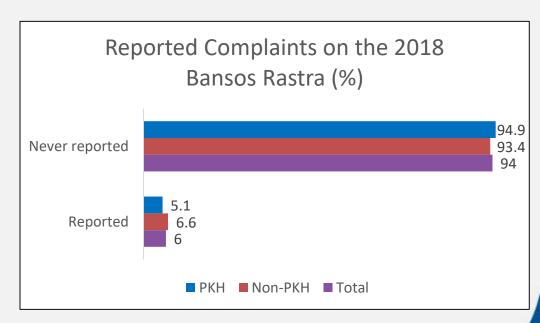

Despite the fact that a considerable number of Family Beneficiaries complained about the rice quality, only a few of them (6%) reported their concerns.