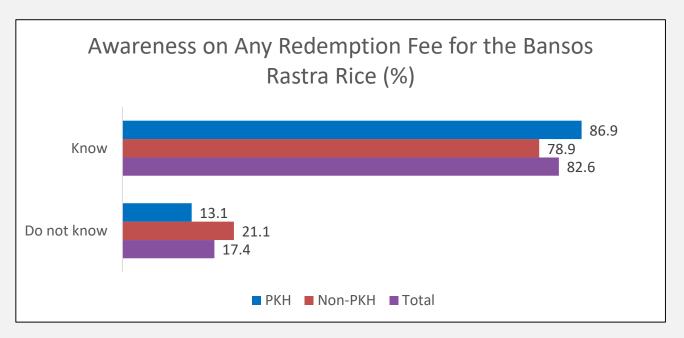

## The majority of Family Benficiaries (82.6%) were well aware that the Bansos Rastra rice is charge-free

|             | Have Received the 2018<br>Bansos Rastra |     | Total |
|-------------|-----------------------------------------|-----|-------|
| Beneficiary |                                         |     | Total |
| Samples     | Yes                                     | No  |       |
| PKH         | 214                                     | 57  | 271   |
| Non-PKH     | 256                                     | 78  | 334   |
| Total       | 470                                     | 135 | 605   |