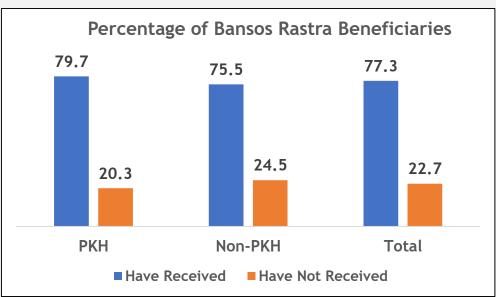

#### Bansos Rastra Delivery (January - February 2018)

The majority of Family Beneficiaries (77.3%) have received the 2018 Bansos Rastra rice.

The majority of Family Beneficiaries have received Bansos Rastra rice for the allocations of January and February 2018.

| Delivery Samples                | Total |
|---------------------------------|-------|
| Have Received Bansos Rastra     | 470   |
| Have Not Received Bansos Rastra | 135   |
| Total                           | 605   |