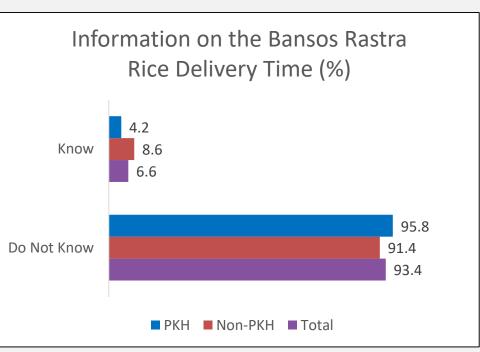

## The majority of Family Beneficiaries were well aware of the location for getting Bansos Rastra rice (84.1%). However, only a small proportion of them got sufficient information on the timing of the monthly delivery.