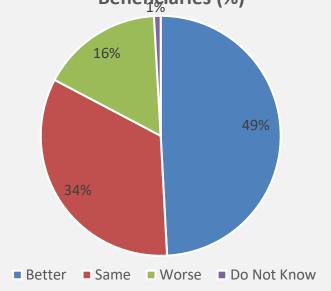

#### Quality of the Bansos Rastra Rice

Half of the Family Beneficiaries (49%) thought the quality of the Bansos Rastra rice was not as good as the rice they usually consume.

Meanwhile, 33.6% of them thought both types of rice were the same. Only 16.4% of them thought the Bansos Rastra rice was better than the rice they usually consume.