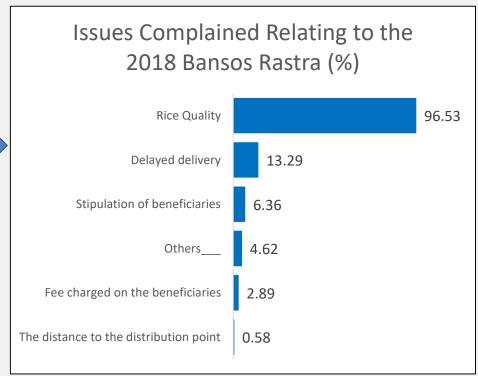

#### Among Family Beneficiaries who had complaints regarding the 2018 Bansos Rastra, most of the complaints related to the rice quality

|                     | Have Received the 2018 Bansos Rastra |     | Total |
|---------------------|--------------------------------------|-----|-------|
|                     | Dalisus Rastia                       |     | TOLAI |
| Beneficiary Samples | Yes                                  | No  |       |
| PKH                 | 214                                  | 57  | 271   |
| Non-PKH             | 256                                  | 78  | 334   |
| Total               | 470                                  | 135 | 605   |

Despite the fact that a considerable number of Family Beneficiaries complained about the rice quality, only a few of them (6%) reported their concerns.