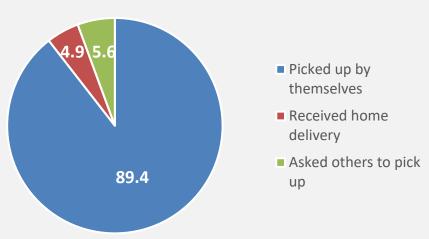

#### Getting the Delivery and Deliverer of the Rice

Most of the Family Beneficiaries picked up the packages by themselves (89.4%)

| Delivery Samples                | Total |
|---------------------------------|-------|
| Have Received Bansos Rastra     | 470   |
| Have Not Received Bansos Rastra | 135   |
| Total                           | 605   |