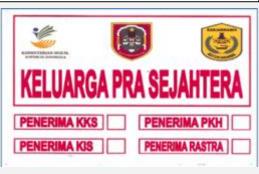

Sticker for Identifying Family Beneficiary in Banjarmasin Municipality

Card for Identifying Family Beneficary in Nagari Batupalano, Agam District